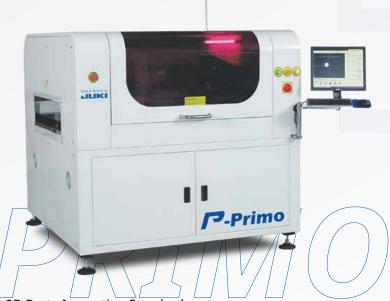

## P-Primo

- 2D Paste Inspection Standard.
- Stencil Apertures Inspection System. (option)
- SPI Closed-Loop. (option)
- Temperature, Humidity Monitoring & Display. (option)