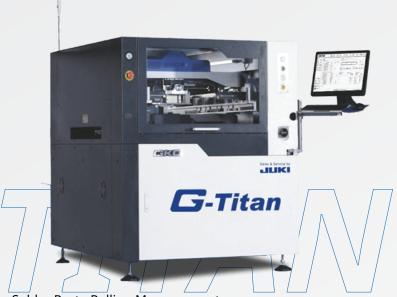

## **G-Titan**

- Solder Paste Rolling Measurement.
- · Stencil Lock.
- Flexible clamping with side and/or top clamp.
- Auto paste dispense with OPC squeegees.
- 2D PCB and Stencil aperture inspection.