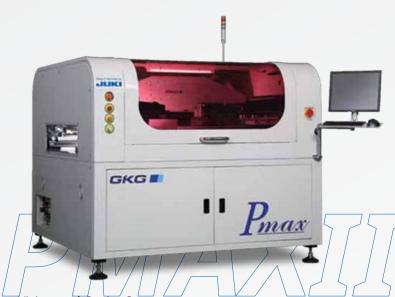

#### **PMAXII**

- Vision and Optics System
- Automatic PCB Thickness Control
- Individual front/rear, Self-Adjusting, Motorized Programmable Floating Print Heads
- Wiper System